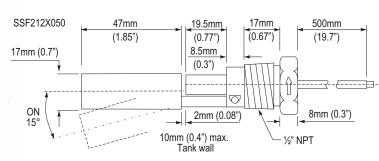

All ratings are for resistive load only

| Standard Parts | Leadouts                   |
|----------------|----------------------------|
| SSF212X050     | 50cm XLPE wires            |
| SSF212XP       | Plug and socket connection |

· Stainless steel

External mounting

Compact design

Temperature range to 120°C

 User configurable N/O or N/C action

**Outline dimensions**