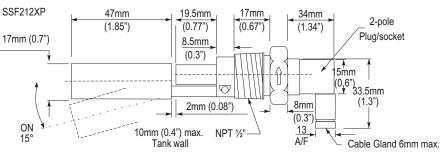

The switch action may be reversed by mounting the device with the orientation arrow pointing downwards, instead of the normal upwards direction.

A version is available, Type SSF212XP, with a plug and socket, for customer wiring.

All ratings are for resistive load only

| Standard Parts | Leadouts                   |
|----------------|----------------------------|
| SSF212X050     | 50cm XLPE wires            |
| SSF212XP       | Plug and socket connection |

· Stainless steel

External mounting

Compact design

Temperature range to 120°C

 User configurable N/O or N/C action

**Outline dimensions**