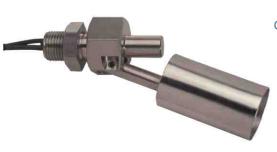

## Miniature Internal Fitting Switch SSF213

The SSF213 series is a miniature horizontally mounted switch that is mounted internally in the side of the tank, so requires access to the inside of the tank.

Total length inside tank for this type is 54.5 mm.

They are manufactured in 304 grade Stainless Steel, for those liquids and environments that require the use of Stainless Steel and will work in liquids of SG 0.8 minimum.

The switch action may be reversed by mounting the device with the float able to move upwards away from the body, instead of the normal downwards direction.

| • ( | Stain | less | steel |
|-----|-------|------|-------|
|-----|-------|------|-------|