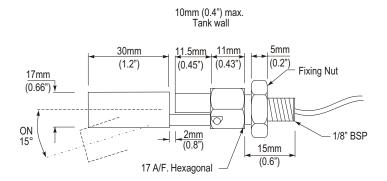

## **Outline dimensions**

Total length inside tank for this type is 54.5 mm.

They are manufactured in 304 grade Stainless Steel, for those liquids and environments that require the use of Stainless Steel and will work in liquids of SG 0.8 minimum.

- Internal mounting
- Miniature design
- Temperature range to 120°C
- User configurable N/O or N/C action

| Technical specifications |           |                                 |                 |
|--------------------------|-----------|---------------------------------|-----------------|
| Mounting style           | Internal  | Cable length - standard         | 500             |
| Mounting thread          | 1/8" BSP  | Cable size                      | 17/0.10 - AWG22 |
| Float & Stem material    | 304 grade | Cable conductor material        | Tinned copper   |
| Maximum Temperature      | 120°C     | Cable sheath material           | XLPE            |
| Maximum Pressure         | 5 bar     | Cable temperature rating        | 125°C           |
| Float SG                 | 0.7       | Sealing gasket                  | Not supplied    |
| Minimum fluid SG         | 0.8       | Tightening torque for fixing nu | ut 2.0kg/cm     |